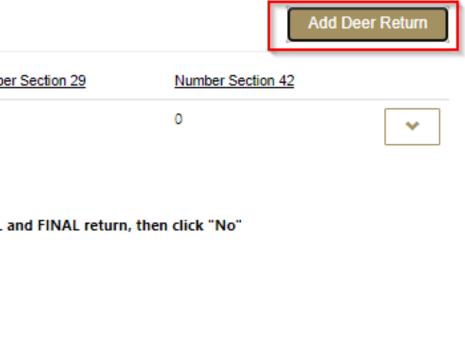

# I am applying as a:

First Time Applicant

**Renewal Applicant** 

redirected to the returns submission page now.

|                                                                                | us Oidhreachta Li<br>using,<br>r and Heritage | censing Applicatio                               | ON Home        | My Applications - | •   EN •         | James Gaskin          |
|--------------------------------------------------------------------------------|-----------------------------------------------|--------------------------------------------------|----------------|-------------------|------------------|-----------------------|
|                                                                                |                                               |                                                  |                |                   |                  |                       |
| ame *                                                                          |                                               |                                                  |                |                   |                  |                       |
| HL900009                                                                       |                                               |                                                  |                |                   |                  |                       |
| ence                                                                           |                                               |                                                  |                |                   |                  |                       |
| HL900009                                                                       |                                               |                                                  |                |                   |                  |                       |
| ence Application                                                               |                                               |                                                  |                |                   |                  |                       |
|                                                                                |                                               |                                                  |                |                   |                  |                       |
|                                                                                |                                               |                                                  |                |                   |                  |                       |
| ason *<br>2023/2024                                                            |                                               |                                                  |                |                   |                  | ~                     |
| 2023/2024                                                                      |                                               |                                                  |                |                   |                  | ▼                     |
| tal Section 29: (No.                                                           | of deer shot under a                          | a S29 licence only)                              |                |                   |                  |                       |
|                                                                                |                                               |                                                  |                |                   |                  |                       |
| tal Section 42: (No.                                                           | of deer shot under a                          | a S42 licence only)                              |                |                   |                  |                       |
|                                                                                |                                               |                                                  |                |                   |                  |                       |
|                                                                                |                                               |                                                  |                |                   |                  |                       |
|                                                                                |                                               |                                                  |                |                   |                  |                       |
|                                                                                |                                               |                                                  |                |                   |                  |                       |
| se click the "/                                                                | Add Deer Re                                   | turn" button to enter th                         | ne number, spe | cies and gende    | r of Deer sh     | ot.                   |
| se click the "                                                                 | Add Deer Re                                   | turn" button to enter th                         | ne number, spe | cies and gende    |                  |                       |
| se click the ",                                                                | Add Deer Re                                   | turn" button to enter th                         | ne number, spe | cies and gende    |                  | ot.<br>dd Deer Return |
|                                                                                | Add Deer Rei                                  | turn" button to enter th<br><u>Wildlife</u> Bree | _              | ecies and gender  |                  | dd Deer Return        |
|                                                                                |                                               |                                                  | _              |                   | A                | dd Deer Return        |
| eer Returns ID                                                                 | <u>County</u>                                 |                                                  | _              |                   | A                | dd Deer Return        |
| eer Returns ID                                                                 | <u>County</u>                                 |                                                  | _              |                   | A                | dd Deer Return        |
| eer Returns ID                                                                 | <u>County</u>                                 |                                                  | _              |                   | A                | dd Deer Return        |
| <u>eer Returns ID</u><br>There are no records                                  | <u>County</u><br>to display.                  |                                                  | :d <u>Numb</u> | er Section 29     | Number Section 4 | dd Deer Return        |
| <u>eer Returns ID</u><br>There are no records<br>t <b>his is your FULL and</b> | <u>County</u><br>to display.                  | <u>Wildlife</u> Bree                             | :d <u>Numb</u> | er Section 29     | Number Section 4 | dd Deer Return        |
| l <u>eer Returns ID</u><br>There are no records                                | <u>County</u><br>to display.                  | <u>Wildlife</u> Bree                             | :d <u>Numb</u> | er Section 29     | Number Section 4 | dd Deer Return        |

# Deer Returns List

To submit your Digital Return, please click on the dropdown arrow at the end of the relevant entry under 'Active Deer Returns' below.