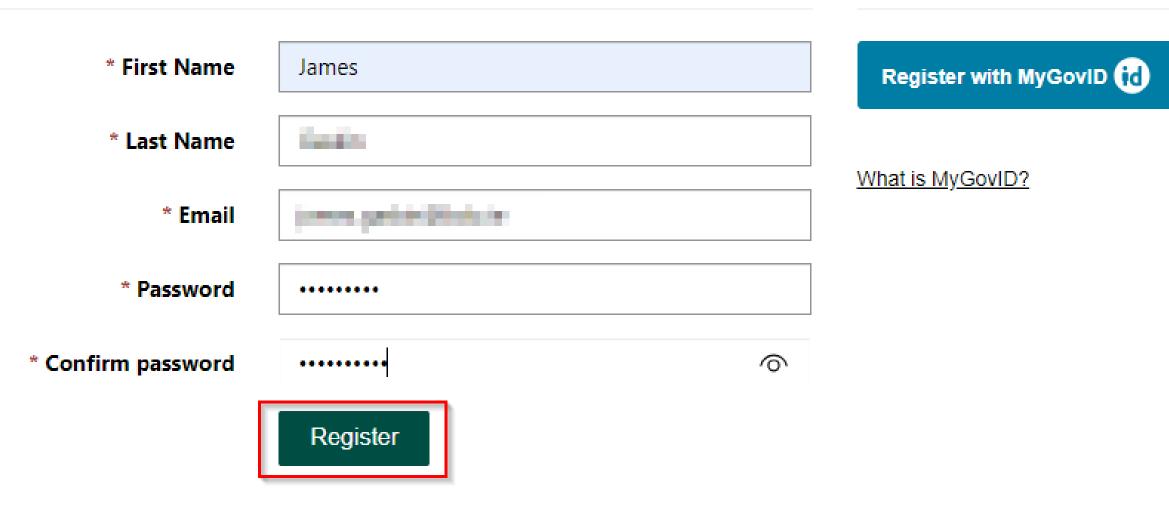

# Heritage eLicensing Overview

An Roinn Tithíochta, Rialtais Áitiúil agus Oidhreachta Department of Housing, Local Government and Heritage Licensing Application Sign in Register Sign In with your account Sign in with an external account Email Login with MyGovID (id) \* Password What is MyGovID? Sign in

## Sign In/Register

This portal is provided by the Department of Housing, Local Government and Heritage, and will become the central hub for applications for Heritage Licences.

At present, you can:

- Sign up to the portal
- Apply for a Deer Hunting Licence
- Submit Deer Hunting returns

#### Please note the following points:

- Email will be required to sign in once registered.
- Passwords must be at least 8 characters. Passwords must contain characters from at least three of the following four classes: uppercase, lowercase, digit, and nonalphanumeric (special).

#### Register for a new account