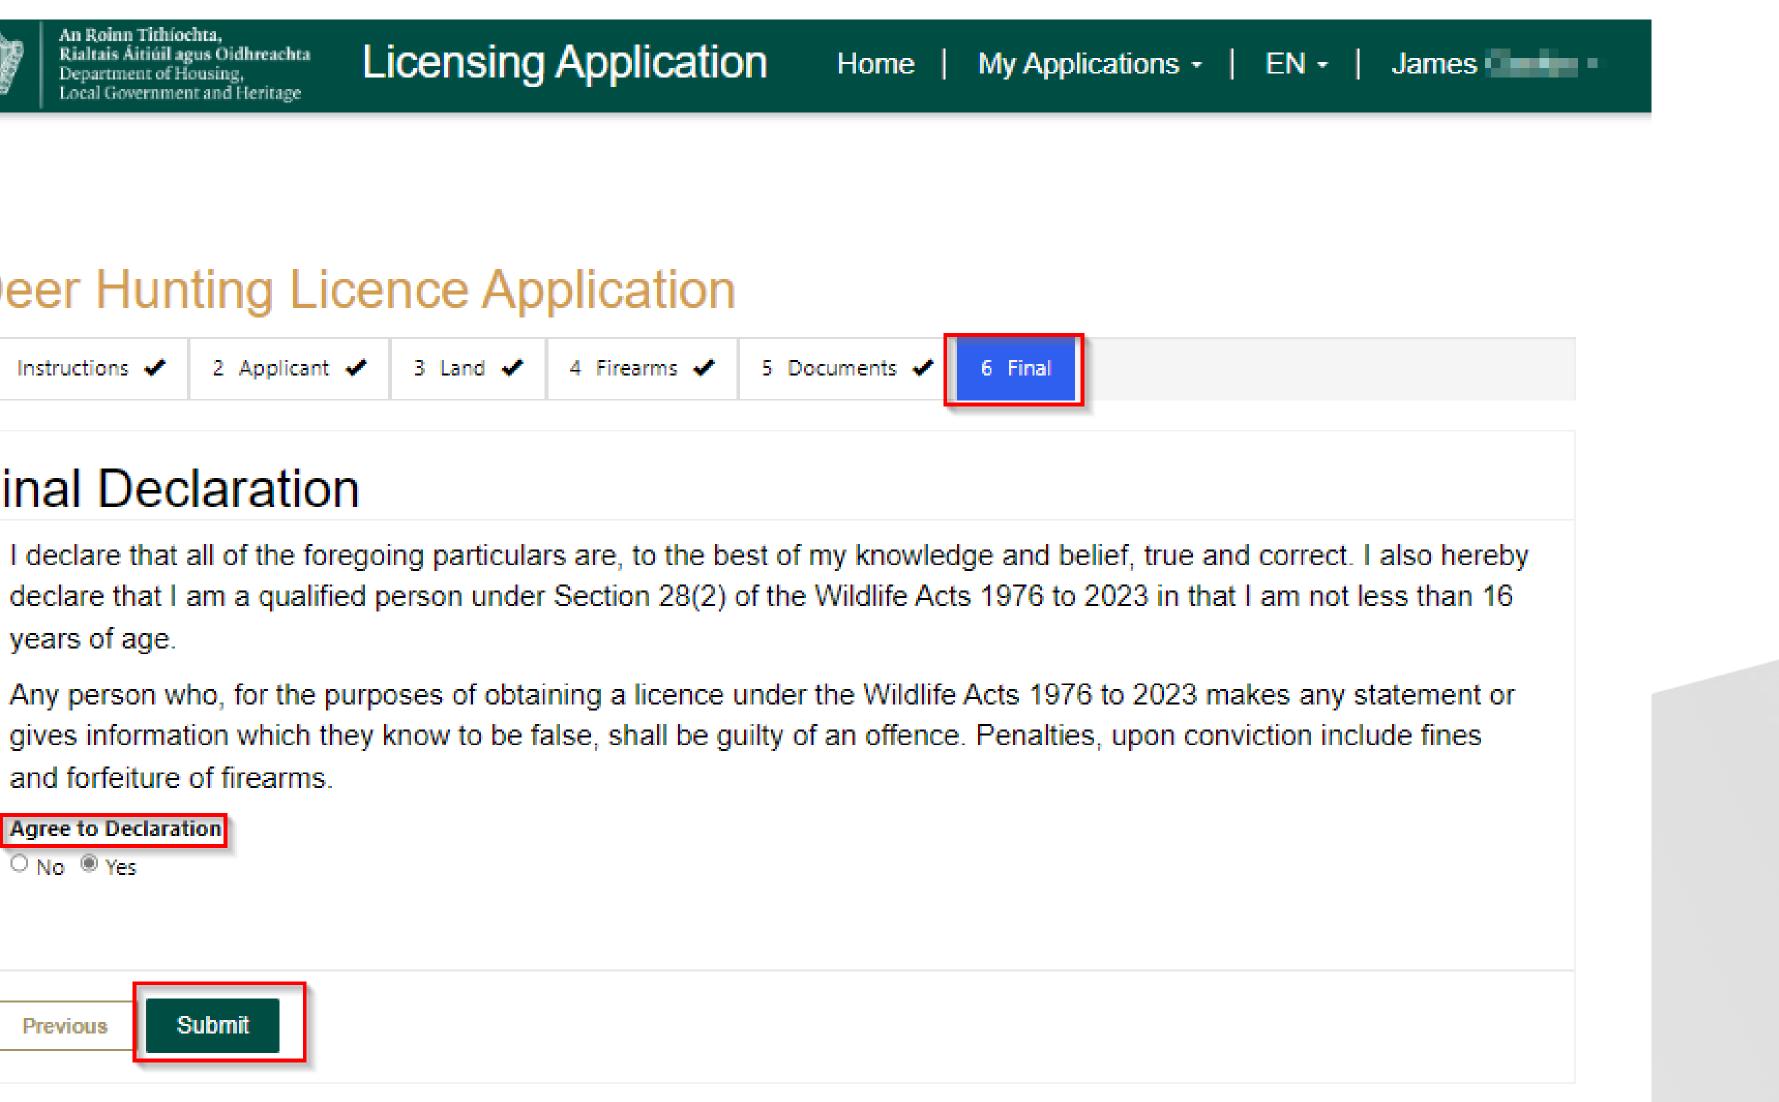

### **Deer Hunting Licence Application**

1 Instructions ✔ 2 Applicant ✔ 3 Land ✔ 4 Firearms 5 Documents 6 Final

# **Final Declaration**

years of age.

and forfeiture of firearms.

Previous

Submit

()

An Roinn Tithíochta, Rialtais Áitiúil agus Oidhreachta Department of Housing, Local Government and Heritage