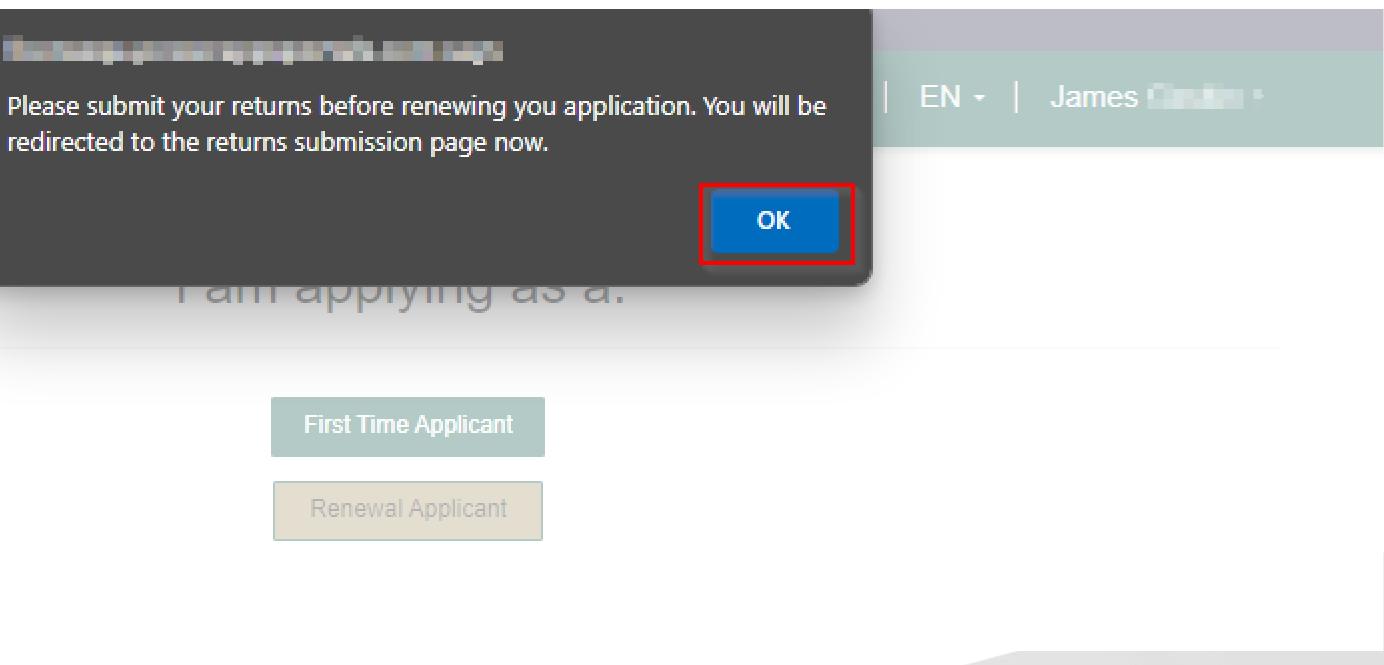

# I am applying as a:

First Time Applicant

**Renewal Applicant** 

redirected to the returns submission page now.

|                                                                                | us Oidhreachta Li<br>using,<br>r and Heritage | censing Applicatio                               | ON Home        | My Applications - | •   EN •         | James Gaskin          |
|--------------------------------------------------------------------------------|-----------------------------------------------|--------------------------------------------------|----------------|-------------------|------------------|-----------------------|
|                                                                                |                                               |                                                  |                |                   |                  |                       |
| ame *                                                                          |                                               |                                                  |                |                   |                  |                       |
| HL900009                                                                       |                                               |                                                  |                |                   |                  |                       |
| ence                                                                           |                                               |                                                  |                |                   |                  |                       |
| HL900009                                                                       |                                               |                                                  |                |                   |                  |                       |
| ence Application                                                               |                                               |                                                  |                |                   |                  |                       |
|                                                                                |                                               |                                                  |                |                   |                  |                       |
|                                                                                |                                               |                                                  |                |                   |                  |                       |
| ason *<br>2023/2024                                                            |                                               |                                                  |                |                   |                  | ~                     |
| 2023/2024                                                                      |                                               |                                                  |                |                   |                  | ▼                     |
| tal Section 29: (No.                                                           | of deer shot under a                          | a S29 licence only)                              |                |                   |                  |                       |
|                                                                                |                                               |                                                  |                |                   |                  |                       |
| tal Section 42: (No.                                                           | of deer shot under a                          | a S42 licence only)                              |                |                   |                  |                       |
|                                                                                |                                               |                                                  |                |                   |                  |                       |
|                                                                                |                                               |                                                  |                |                   |                  |                       |
|                                                                                |                                               |                                                  |                |                   |                  |                       |
|                                                                                |                                               |                                                  |                |                   |                  |                       |
| se click the "/                                                                | Add Deer Re                                   | turn" button to enter th                         | ne number, spe | cies and gende    | r of Deer sh     | ot.                   |
| se click the "                                                                 | Add Deer Re                                   | turn" button to enter th                         | ne number, spe | cies and gende    |                  |                       |
| se click the ",                                                                | Add Deer Re                                   | turn" button to enter th                         | ne number, spe | cies and gende    |                  | ot.<br>dd Deer Return |
|                                                                                | Add Deer Rei                                  | turn" button to enter th<br><u>Wildlife</u> Bree | _              | ecies and gender  |                  | dd Deer Return        |
|                                                                                |                                               |                                                  | _              |                   | A                | dd Deer Return        |
| eer Returns ID                                                                 | <u>County</u>                                 |                                                  | _              |                   | A                | dd Deer Return        |
| eer Returns ID                                                                 | <u>County</u>                                 |                                                  | _              |                   | A                | dd Deer Return        |
| eer Returns ID                                                                 | <u>County</u>                                 |                                                  | _              |                   | A                | dd Deer Return        |
| <u>eer Returns ID</u><br>There are no records                                  | <u>County</u><br>to display.                  |                                                  | :d <u>Numb</u> | er Section 29     | Number Section 4 | dd Deer Return        |
| <u>eer Returns ID</u><br>There are no records<br>t <b>his is your FULL and</b> | <u>County</u><br>to display.                  | <u>Wildlife</u> Bree                             | :d <u>Numb</u> | er Section 29     | Number Section 4 | dd Deer Return        |
| l <u>eer Returns ID</u><br>There are no records                                | <u>County</u><br>to display.                  | <u>Wildlife</u> Bree                             | :d <u>Numb</u> | er Section 29     | Number Section 4 | dd Deer Return        |