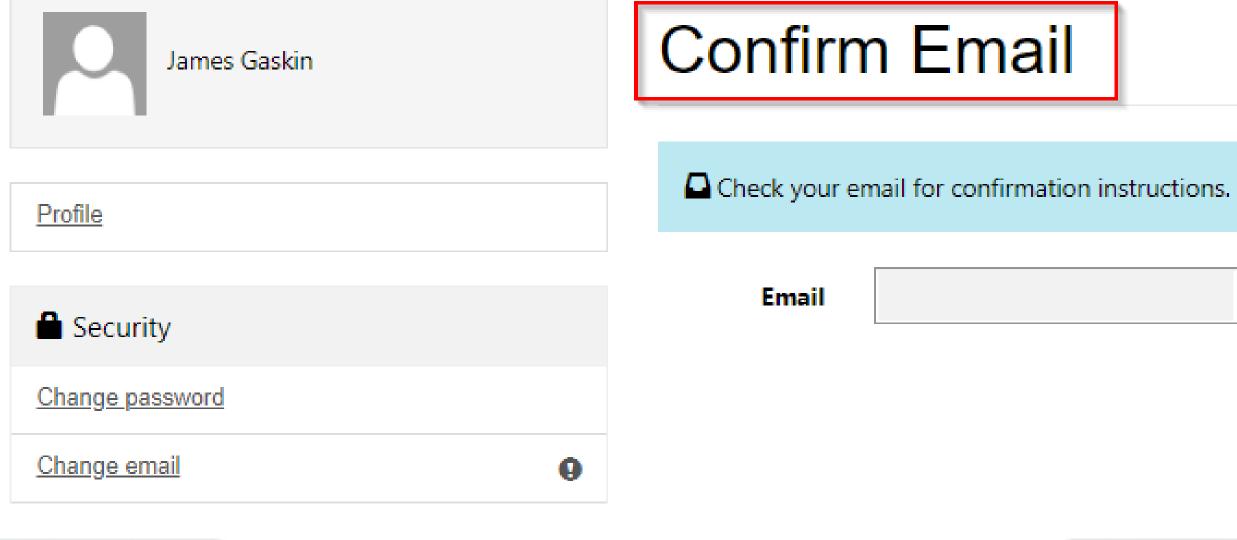

### Licensing Application

Home > Profile

# Profile

Profile name

Profile

#### 🔒 Security

Change password

Change email

#### Step 1: Add your Profile Picture and ensure your photo is meeting the following requirement:

- · Your photograph should show a close up of your face and the top of your shoulders so that your face takes up between 70% and 80% of the frame.
- Photos must be in sharp focus and correctly exposed
- Digital enhancements or changes are not acceptable.

#### Step 2: Complete 'Your Information' Section Please ensure that all the mandatory (\*) fields are filled correctly.

Step 3: Confirm your email account

Step 4: Please click the Update & Home button at the bottom of the page before navigating to the main menu.

• Your email requires confirmation.