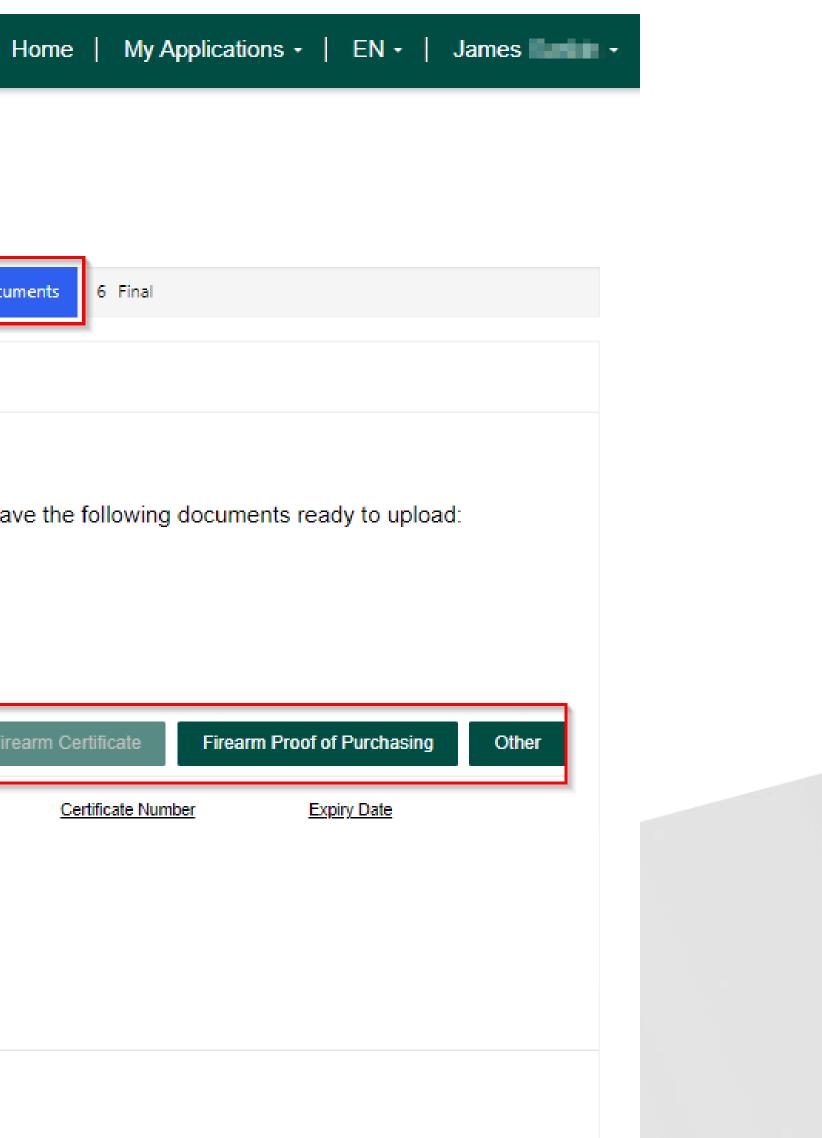

# Documents

Please upload the following documents here.

As a Renewal applicant resident in Ireland please ensure you have the following documents ready to upload:

- Training Certificate (optional)
- Irish Fire Arms Certificate or Firearm Proof of Purchase (required)

| eer Hunting Li                                                                                                            | cence Application                                                                                                                                                                                          |
|---------------------------------------------------------------------------------------------------------------------------|------------------------------------------------------------------------------------------------------------------------------------------------------------------------------------------------------------|
| Instructions 🖌 2 Applicant                                                                                                | <ul> <li>✓ 3 Land ✓ 4 Firearms ✓ 5 Documents</li> <li>6 Final</li> </ul>                                                                                                                                   |
|                                                                                                                           |                                                                                                                                                                                                            |
| As a Renewal applicant r Training Certificate (optional                                                                   |                                                                                                                                                                                                            |
| ease upload the follow<br>As a Renewal applicant r<br>• Training Certificate (optiona                                     | esident in Ireland please ensure you have the following documents ready to upload:                                                                                                                         |
| ease upload the follow<br>As a Renewal applicant r<br>• Training Certificate (optiona                                     | esident in Ireland please ensure you have the following documents ready to upload:<br>)<br>Firearm Proof of Purchase (required)                                                                            |
| ease upload the follow<br>As a Renewal applicant r<br>• Training Certificate (optiona<br>• Irish Fire Arms Certificate of | esident in Ireland please ensure you have the following documents ready to upload:  Privearm Proof of Purchase (required)  Training Certificate Irish Firearm Certificate Firearm Proof of Purchasing Othe |

|                           | Training Certificate Irish Firearn |
|---------------------------|------------------------------------|
| Type 🕇                    | File Uploaded                      |
| Irish Firearm Certificate | Yes                                |
| Training Certificate      | Yes                                |
| Previous                  |                                    |