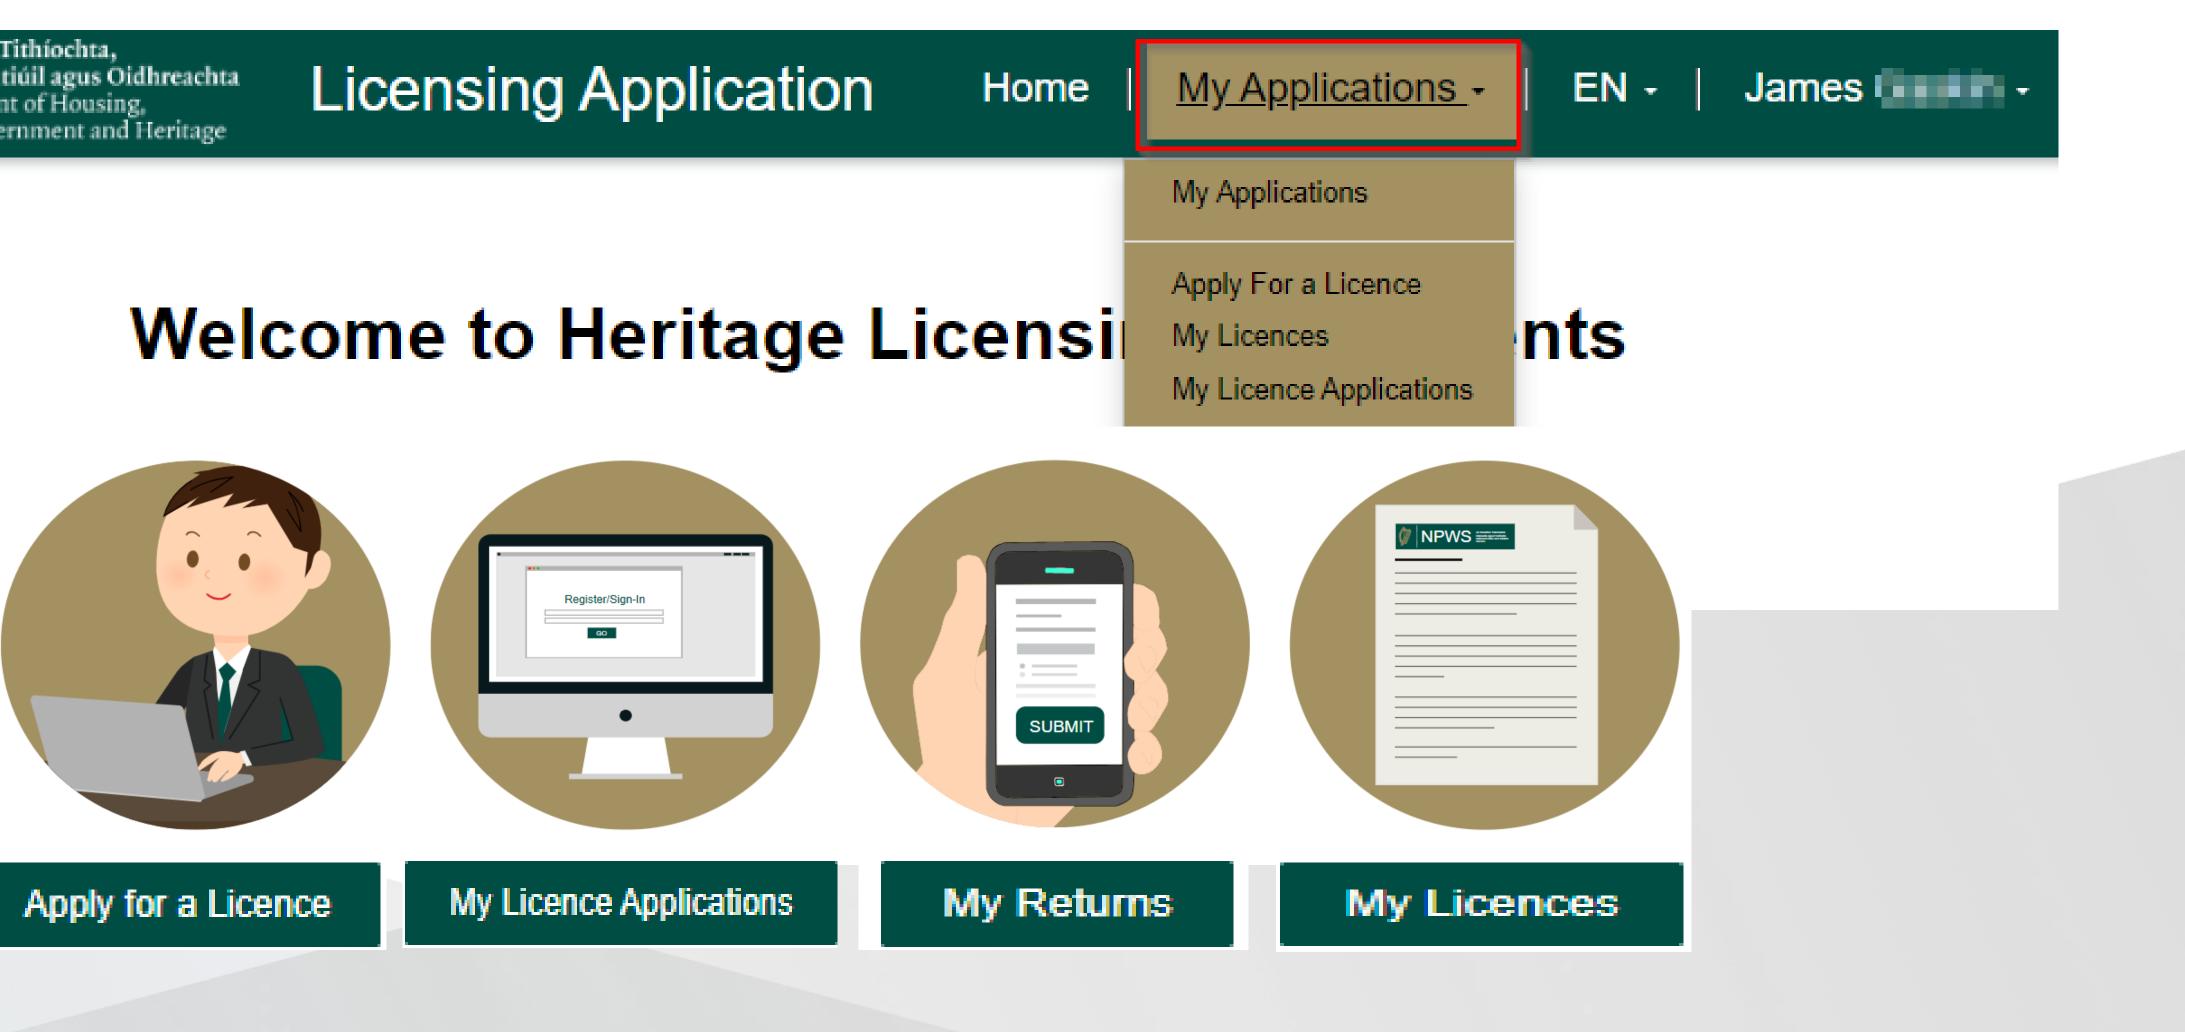

# Heritage eLicensing Overview

An Roinn Tithíochta, Rialtais Áitiúil agus Oidhreachta Department of Housing, Local Government and Heritage Licensing Application Sign in Register Sign In with your account Sign in with an external account Email Login with MyGovID (id) \* Password What is MyGovID? Sign in

## Sign In/Register

This portal is provided by the Department of Housing, Local Government and Heritage, and will become the central hub for applications for Heritage Licences.

At present, you can:

- Sign up to the portal
- Apply for a Deer Hunting Licence
- Submit Deer Hunting returns

Applications for other types of Heritage Licences will be welcomed over time.

An Roinn Tithíochta, Rialtais Áitiúil agus Oidhreachta Department of Housing, Local Government and Heritage

# Licensing Application

#### Please note the following points:

- Email will be required to sign in once registered.
- Passwords must be at least 8 characters. Passwords must contain characters from at least three of the following four classes: uppercase, lowercase, digit, and nonalphanumeric (special).