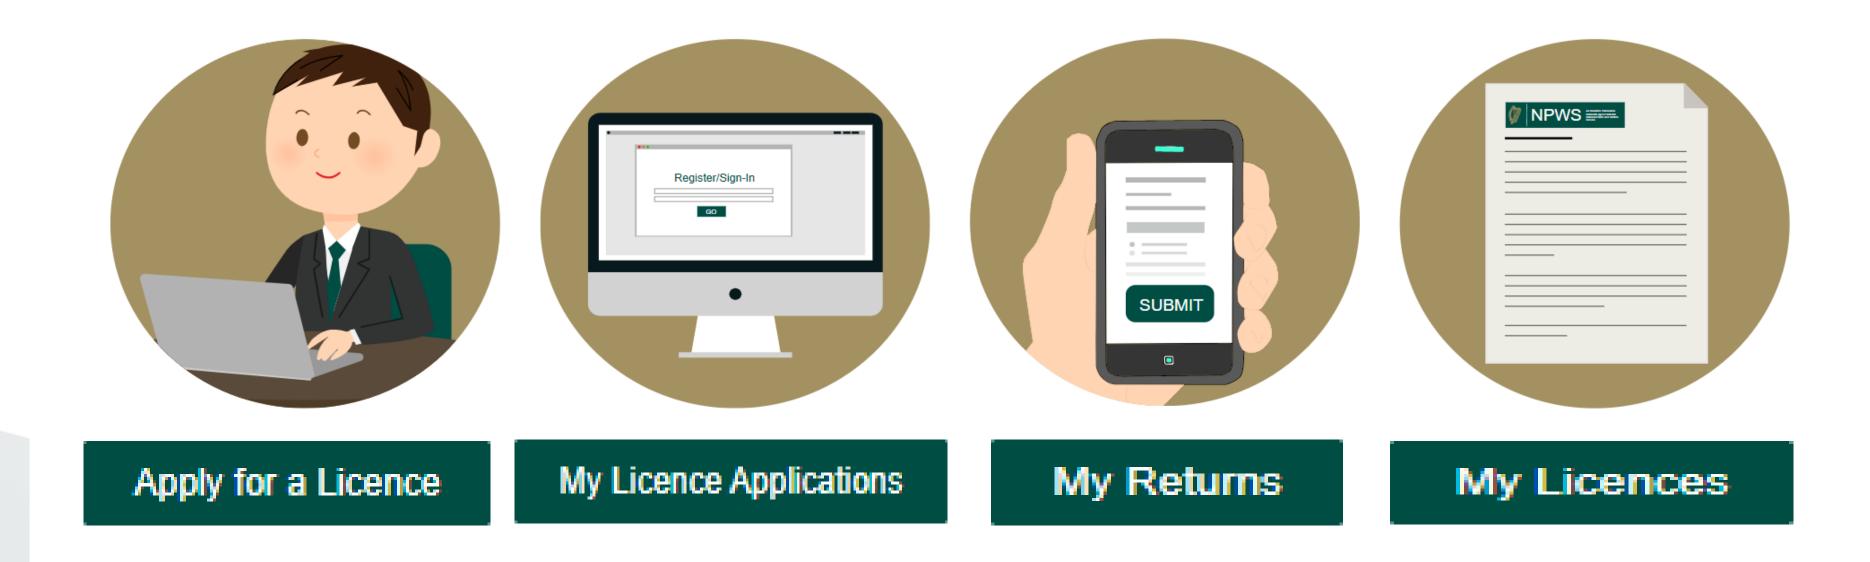

## Sign In/Register

This portal is provided by the Department of Housing, Local Government and Heritage, and will become the central hub for applications for Heritage Licences.

At present, you can:

- Sign up to the portal
- Apply for a Deer Hunting Licence
- Submit Deer Hunting returns

#### Please note the following points:

- Email will be required to sign in once registered.
- Passwords must be at least 8 characters. Passwords must contain characters from at least three of the following four classes: uppercase, lowercase, digit, and nonalphanumeric (special).