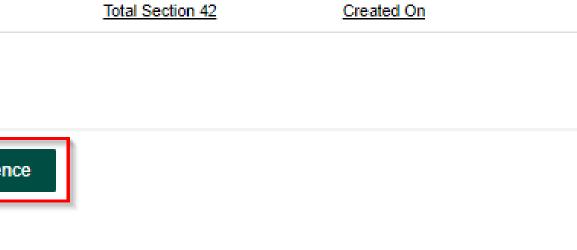

# Deer Returns List

To submit your Digital Return, please click on the dropdown arrow at the end of the relevant entry under 'Active Deer Returns' below.

#### Active Deer returns

| Deer Returns ID | Season    | Licence   | Total Section 29 | Total Section 42 | Created On 🔸       |
|-----------------|-----------|-----------|------------------|------------------|--------------------|
| DHL900009       | 2023/2024 | DHL900009 | 6                | 1                | 09/05/2024 7:56 AM |
|                 |           |           |                  |                  |                    |

#### Closed Deer returns

| Deer Returns ID 🕇       | Season   | Licence | Total Section 29 |
|-------------------------|----------|---------|------------------|
|                         |          |         |                  |
| There are no records to | display. |         |                  |