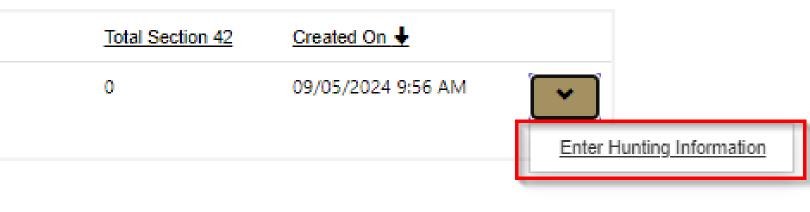

# Deer Returns List

To submit your Digital Return, please click on the dropdown arrow at the end of the relevant entry under 'Active Deer Returns' below.

#### Active Deer returns

| Deer Returns ID | Season    | Licence   | Total Section 29 | Total Section 42 | Created On 🔸       |
|-----------------|-----------|-----------|------------------|------------------|--------------------|
| DHL900009       | 2023/2024 | DHL900009 | 6                | 1                | 09/05/2024 7:56 AM |
|                 |           |           |                  |                  |                    |